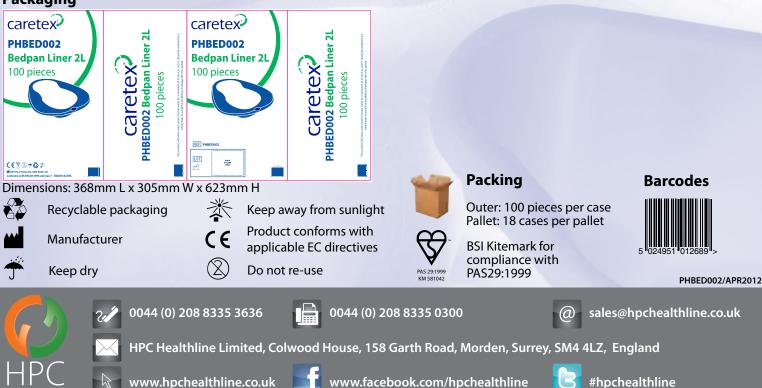

holders and dispensing racks
- Controlled pouring to ease handling
- Cover lids for added infection control and hygiene
- Steady when standing due to flat bottom surface
- Strong sides so able to support weight of contents when full
- Easy to store (product is stackable) and separate
- Easy to carry when full

#### Specification

- ✓ Capacity: 2000ml
- Material: Paper pulp (100% newsprint)
- ✓ Dimensions: 355L x 296W x 95H (mm)
- $\checkmark$  Weight: 52g ± 4g
- ✓ Colour: Grey
- Compliant with:
  - Medical Devices Directives 93/42/EEC Class 1 (2007/47/EC)
    British standard PAS29:1999
- Disposability: By maceration

## Fluid Testing

- ✓ Fluid Resistance: British Standard PAS29:1999
- ✓ Fluid Tested: Water
- Resistance Time >4 hours
- Resistance Temperature 35°C (±3°C)

#### Packaging