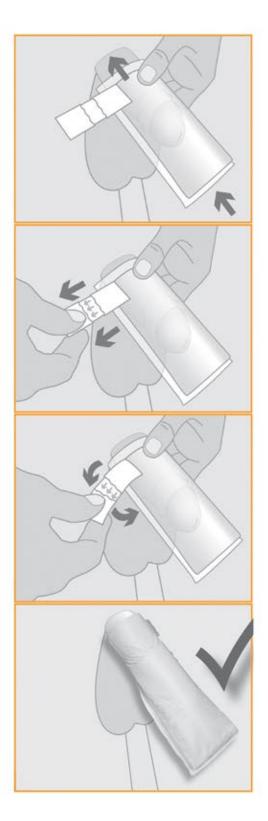

Pull the X-Top pouch over the penis as far as possible.

Tighten and affix the velcro closure. Close it tight so as not to slip off. The closure is adjustable so can be re-fastened as often as needed.

Change the X-Top when needed, but at least once a day