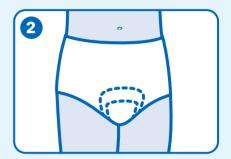

Place the pad securely in your own close fitting underwear.

After use, roll up the used pads and dispose of them in general waste.