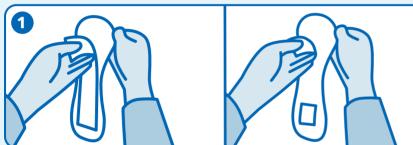

### **Fitting Guide**

One adhesive tape (applicable to Soft 0 to 4). Remove the adhesive tape on the back of the pad.

Two-part adhesive tape (applicable to Soft 5 to 7). Remove the adhesive tapes on the back of the pad.