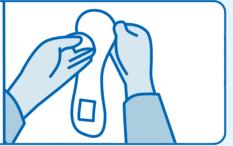

### **Fitting Guide**

One adhesive tape (applicable to Soft 0 to 4). Remove the adhesive tape on the back of the pad.

Two-part adhesive tape (applicable to Soft 5 to 7). Remove the adhesive tapes on the back of the pad.