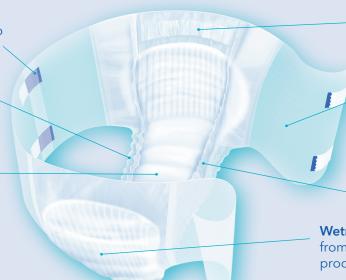

## **Available Absorption Levels:**

0 | 1 | 2 | 3 | 4 | 5 | 6 | 7 | 8 | 9 | 10

**Resealable fixation system** with four tapes to secure the pad in place.

Leg elastics for a good fit and to help reduce the risk of leakage.

Super absorbent core with acquisition layer for improved leakage protection, skin dryness and odour protection.

**Elasticated waistband** for an improved fit.

Breathable textilelike wings for support around the waist and comfort.

**Leakage barriers** reduce the risk of leakage.

Wetness indicator changes from yellow to blue when the product needs changing.

Skin tolerability is dermatologically approved by proDERM Institute for Applied Dermatological Research

**Quick-Dry** for rapid absorption and dryness

Odour Protection keeps you safe from unpleasant smells

**Active Zone** where most absorption is needed

**Breathable** side wings

| Attends<br>SLIP CLASSIC |      | <b>EAN</b> (7332152)<br>Pack code<br>Case code | Hip / Waist Size<br>in cm | <b>Qty</b><br>Pack<br>Case |
|-------------------------|------|------------------------------------------------|---------------------------|----------------------------|
| Absorption              | Size |                                                |                           |                            |
| 10                      | M    | 211984<br>211991                               | 80-115                    | 15<br>x4                   |
|                         | L    | 212004<br>212011                               | 115-150                   | 15<br>x4                   |
|                         | XL   | 212028<br>212035                               | 150-175                   | 15<br>x4                   |